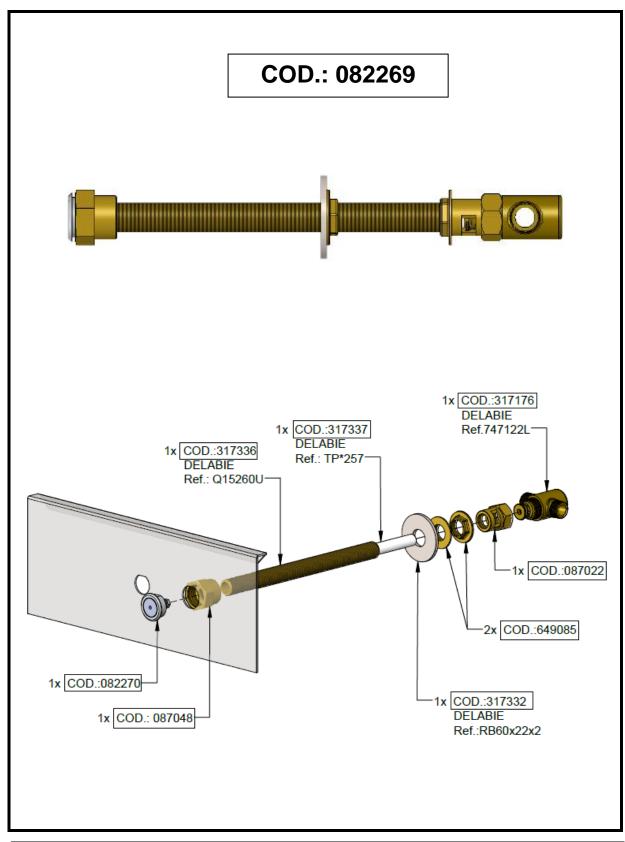

## NOMENCLATURE PARTS LIST

**Revision:** A **Product** 160340 **Wash Basin TEK TC Satin** Description: Reference: 295 390 1x Cód.: 082285 -1x Cód.: 317099 1x Cód.: 082269 1x Cód.: 317344 DELABIE Ref.: 927003 1x Cód.: 317335 "VALENTIN" 1 1/4" Ref. 12010000000 4x Cód.: 301012 1x Cód.: 317366 "JINTEM" Refa 031026 4x Cód.: 053341 1x Cód.: 317365 "JINTEM" Refa 031056 4x Cód.: 053317 1x Cód.: 317354